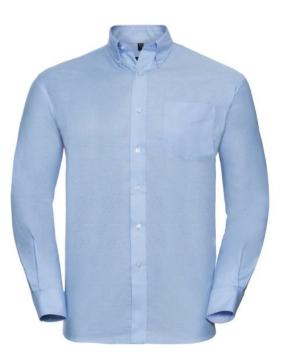

# RUSSELL EASY CARE OXFORD MEN'S LS ECARE OXFRD SHIRT, LONG SLEEVE SHIRT

#### Specification

RUSSELL Men's Long Sleeve Shirt EASY CARE OXFORD.Ideal choice for corporate wear because everyone looks good.Classical collar with or without buttons, two buttons on cuff.70% Cotton / 30% Oxford polyester, 130/135 g / m2.Wash at 40 degrees.EASY CARE - fast drying, easy to ironOxfd BI 17.5 / 43/44