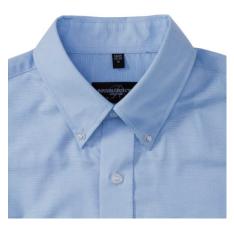

# RUSSELL EASY CARE OXFORD MEN'S LS ECARE OXFRD SHIRT, LONG SLEEVE SHIRT

#### Specification

RUSSELL Men's Long Sleeve Shirt EASY CARE OXFORD.Ideal choice for corporate wear because everyone looks good.Classical collar with or without buttons, two buttons on cuff.70% Cotton / 30% Oxford polyester, 130/135 g / m2.Wash at 40 degrees.EASY CARE - fast drying, easy to ironOxfd BI 17.5 / 43/44