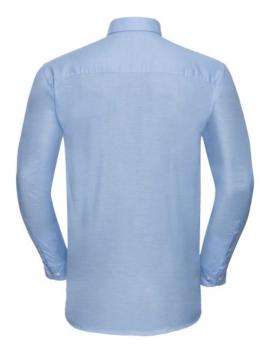

# RUSSELL EASY CARE OXFORD MEN'S LS ECARE OXFRD SHIRT, LONG SLEEVE SHIRT

#### Specification

RUSSELL Men's Long Sleeve Shirt EASY CARE OXFORD.Ideal choice for corporate wear because everyone looks good.Classical collar with or without buttons, two buttons on cuff.70% Cotton / 30% Oxford polyester, 130/135 g / m2.Wash at 40 degrees.EASY CARE - fast drying, easy to ironOxfd BI 17.5 / 43/44